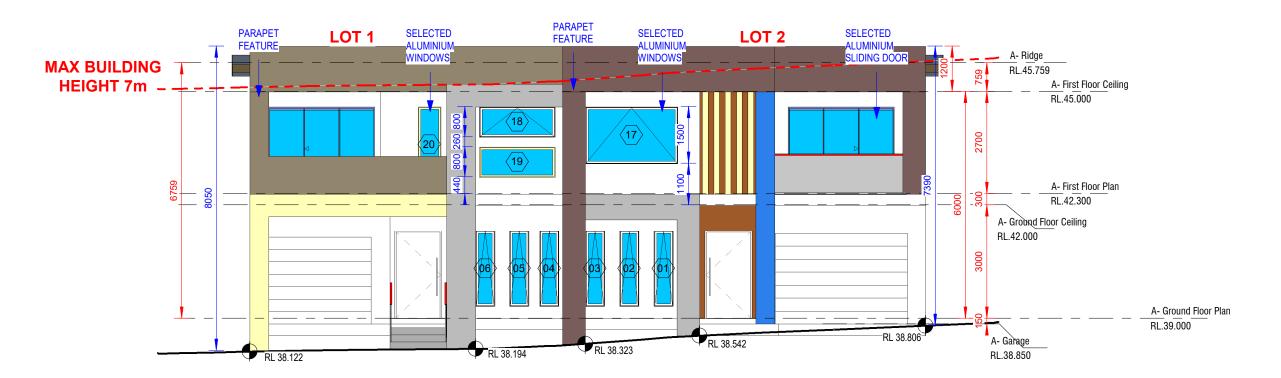

# 1 FRONT- EAST ELEVATION 1:100



#### REAR- WEST ELEVATION





|     |      |             |    | NOTE:  Do not scale off drawings, use scaled measurements. All measurements to be confirmed on site prior to         |
|-----|------|-------------|----|----------------------------------------------------------------------------------------------------------------------|
|     |      |             |    | commencement of any works. © Copyright.                                                                              |
|     |      |             |    | This plan is subject to copyright and remains the property of                                                        |
|     |      |             |    | MITZ Design. The plans must not be used, copied, edited, reproduced, disseminated or r