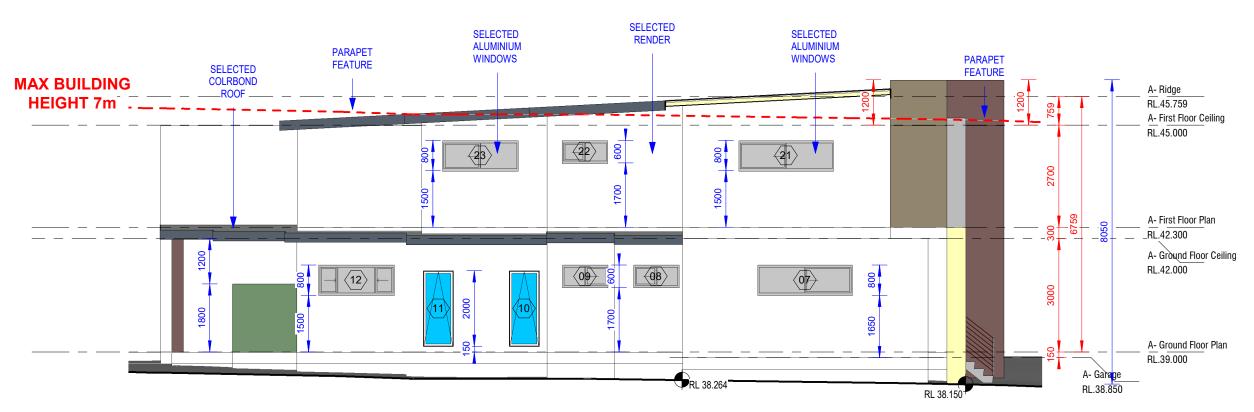

|
| IV.D         | 24-11-2023                           |                                                                                                                             |
| DRAWN BY:    | SCALE:                               |                                                                                                                             |
| R.D          | AS SHOWN                             |                                                                                                                             |
|              | 2023009  DESIGNED BY: R.D  DRAWN BY: | 2023009         07           DESIGNED BY:         DATE:           R.D         24-11-2023           DRAWN BY:         SCALE: |



# RIGHT LOT 1- SOUTH ELEVATION 1: 100



### 2 LEFT LOT 2- NORTH ELEVATION 1:100

ELEVATION

|     | 1    |             |    | NOTE:                                                                                                                |                             |                   |                           | JOB NUMBER:  | PAGE NUMBER: | ORIGINAL SIZE: |
|-----|------|-------------|----|----------------------------------------------------------------------------------------------------------------------|-----------------------------|-------------------|---------------------------|--------------|--------------|----------------|
|     |      |             |    | Do not scale off drawings, use scaled measurements. All measurements to be confirmed on site prior to