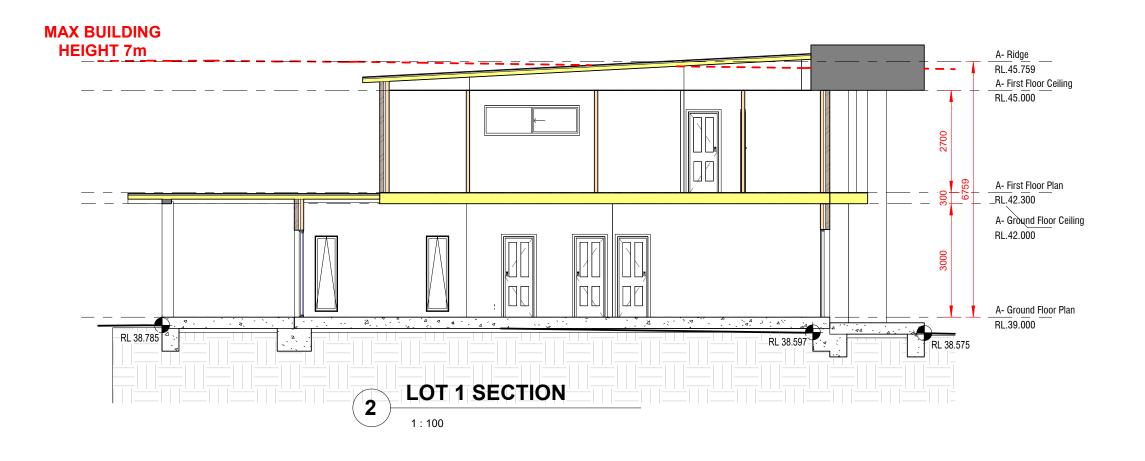

#### CROSS SECTION 1

2 LOT 1 POOL

LOT 2 POOL

|     |      |             |    | NOTE:  Do not scale off drawings, use scaled measurements. All                                                       |
|-----|------|-------------|----|----------------------------------------------------------------------------------------------------------------------|
|     |      |             |    | measurements to be confirmed on site prior to                                                                        |
|     |      |             |    | commencement of any works.                                                                                           |
|     |      |             |    | © Copyright.  This plan is subject to copyright and remains the property of                                          |
|     |      |             |    | MITZ Design. The plans must not be used, copied, edited, reproduced, disseminated or redistributed, in whole or part |
| REV | DATE | DESCRIPTION | BY | without the prior written consent of MITZ Design.                                                                    |