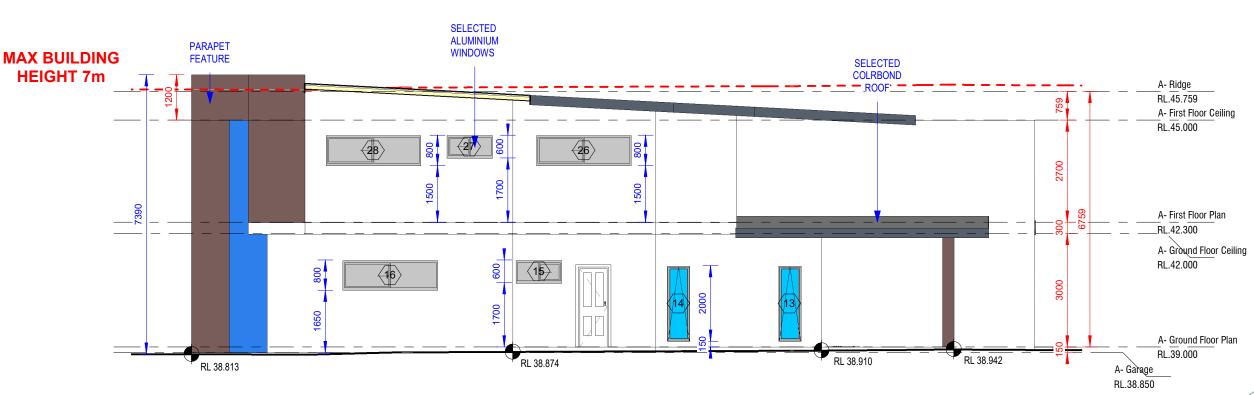

|
| IV.D         | 24-11-2023                           |                                                                                                                             |
| DRAWN BY:    | SCALE:                               |                                                                                                                             |
| R.D          | AS SHOWN                             |                                                                                                                             |
|              | 2023009  DESIGNED BY: R.D  DRAWN BY: | 2023009         07           DESIGNED BY:         DATE:           R.D         24-11-2023           DRAWN BY:         SCALE: |



# RIGHT LOT 1- SOUTH ELEVATION 1: 100



### 2 LEFT LOT 2- NORTH ELEVATION 1:100

ELEVATION

|     | 1    |             |    | NOTE:                                                                                                                |                             |                   |                           | JOB NUMBER:  | PAGE NUMBER: | ORIGINAL SIZE: |
|-----|------|-------------|----|----------------------------------------------------------------------------------------------------------------------|-----------------------------|-------------------|---------------------------|--------------|--------------|----------------|
|     |      |             |    | Do not scale off drawings, use scaled measurements. All measurements to be confirmed on site prior to                |                             |